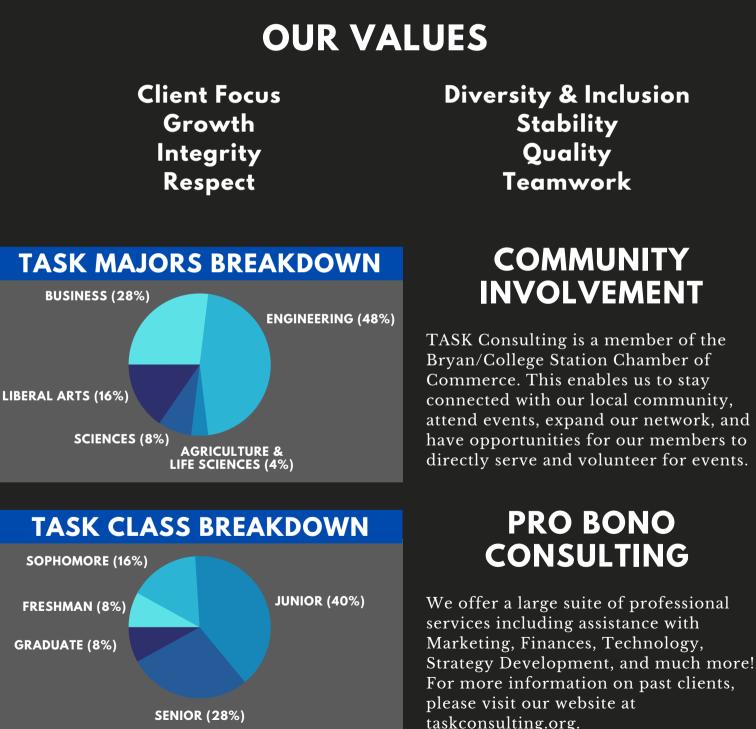

# ABOUT TASK OUR MISSION

TASK Consulting's Mission is "to empower small businesses and give students a hands-on, real-life consulting experience". To us, this means supporting the Bryan/College Station community, and changing lives for the better. We support our clients through free business consulting, and recruit students from all majors and classifications.